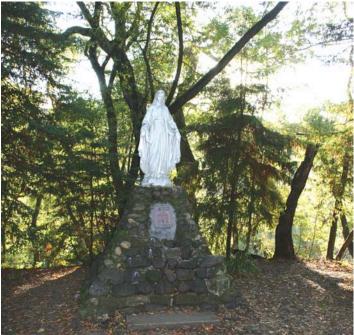

## SMC War Memorial—Our Lady of the Oaks By Andrea A. Firth

SMC War Memorial

n Sunday, November 11th, Veteran's Day will be celebrated at war memorials around the country. Unknown to many Lamorinda residents, Saint Mary's College of California (SMC) in Moraga is the site of a World War II shrine-Our Lady of the Oaks. Tucked away in a grove on the Saint Mary's campus is a memorial to the 1,427 alumni who served in the military during World War II. Located a short walk past Saint Mary's Stadium down a treelined, gravel path is a painted wood sign for the memorial. Off to the left is a clearing with a statue of the Virgin Mary and a plaque listing the names of 21 alumni who lost their lives during the war.

Originally called Our Lady of the Grove, the memorial's name evolved to Our Lady of Grace and subsequently Our Lady of the Oaks. In the nineteen-seventies, a fallen tree dePhoto Andrea A. Firth stroyed the memorial, but the statue and sign were soon replaced. Today, Our Lady of the Oaks is a quiet, shady sanctuary with two stone benches nearby just right for a moment of reflection.