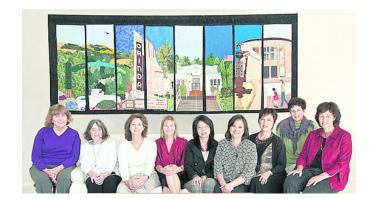

## Published Nevember 24, 2010 The Orinda Landmarks Quilt

Orinda quilters (from L to R) Leasa Raya, Liz Piatt, Margaret Zucker, Ginny Ross, Jocelyn Marzan, Sandy Chan, Cheryl Hata, Terry Lowenthal, and Helen Calvert-Snook created this multi-paneled quilt depicting some of Orinda's most recognizable scenes. Terry Lowenthal, who is a photographer, created the design. The ladies have donated the quilt to the Educational Foundation of Orinda. A. Firth