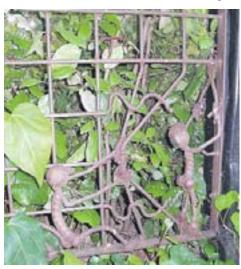

A custom-designed fence with laser-cut leaves and dainty frogs graces the front of the ranch- style home. A side gate incorporates wood and metal along with a recurring leaf motif that uses a uniquely positioned golf club shaft as part of the closing mechanism.