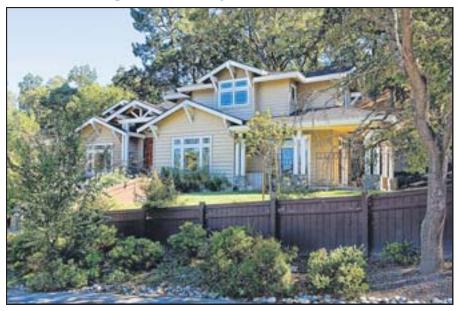

## Just Listed! 3407 Shangri La, Lafayette

BEAUTIFUL CRAFTSMAN STYLE

NEW CONSTRUCTION IN 2005

3,972 SQ. FT. 1.08 ACRES

4 BEDROOMS OFFICE 3.5 BATHS

GORGEOUS OAK STUDDED

SETTING

A fabulous Craftsman Style home designed with stunning architectural integrity, beautiful craftsmanship and all the finest features and appointments. Completed in 2005, this newer home is located in a serene country setting with mature oaks in the heart of Lafayette's lovely Reliez Valley. There is high quality hardware, lighting, beautiful deep crown and baseboard moldings, four fireplaces, two staircases, oak hardwood floors, French doors, and beautiful architectural detailing throughout.