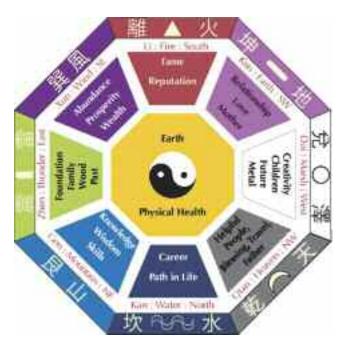

Wednesday, May 21, 2014

**925-377-0977** 

Page:

Use colors that represent metal including white, grey, silver, and metallic.

The earth element "creates" or produces metal, so use the earth element in the Helpful People area. Since fire melts metal, avoid red and the fire element in this area to keep it strong and vibrant.

Helpful people always include family and friends – even trusty and faithful pets – but they also include enemies and strangers. While it is easy to see the connection with why family and friends may be blessings in our lives, our enemies can

be our most profound teachers of patience or impermanence. Also, remember that our enemies today can become friends tomorrow, and our friends today could someday turn against us.

Heaven also occupies the Helpful People area, underscoring that the Divine is always the most helpful to us; we turn inward, to our spiritual food for strength and spiritual grounding, so many blessings manifest. Expressing gratitude for our spirituality can give us great and real comfort, especially on Memorial Day, when we may contemplate those we have lost.