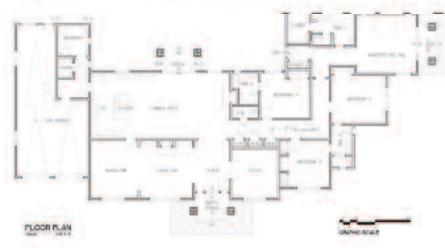

The first home is an expansive 3500± sq. ft., single-level floor plan with 4 bedrooms, 3.5 baths, plus an office. Designed from the ground up for the contemporary living needs of today's families and those who entertain. It features dramatic, spacious central living areas with seamless integration of the kitchen and family room. A large, level backyard complements the home, framed by beautiful oaks and rolling hills. Extraordinarily efficient use of space allows for a sumptuous master suite, and well-proportioned secondary bedrooms.