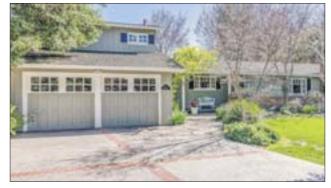

## 110 and 114 Cora Court I Walnut Creek

This incredible property provides a special respite from a busy world! Spacious living room with hardwood floors, wainscoting and Marvin windows. Craftsman-style kitchen opens to a cozy sitting room with a fireplace and a large light-filled family room. Rich wood windows and doors allow views of the park-like setting on .50 Acre. Bonus room can be a home office or playroom. French doors lead to a patio with a pretty bubbling fountain. Two large bedrooms share 1.5 bathrooms. A charming breezeway leads to a one-room au pair with a full bath and kitchenette. The back yard has meandering paths, a pretty arbor and an array of beautiful plants. Imagine the possibilities!

110 Cora Court Offered at \$1,200,000

114 Cora Court is an adjacent .38 acre lot Offered at \$400,000