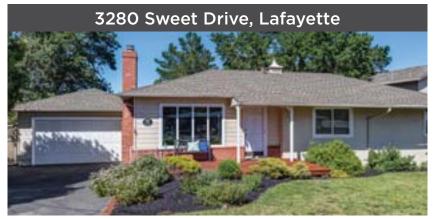

Darling single-story 3BR/2BA, 1525± sq.ft. home on a .25± acre lot on popular Sweet Drive. Views of the hills from kitchen/family room. Sunny deck and large backyard.