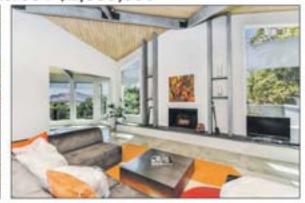

## Completely Remodeled Contemporary Masterpiece! 2 Leeward Glen, Lafayette 5 bedroom I 3.5 bathroom I 3570 sq ft I 3.05 acres I \$2,395,000

Owner has remodeled entire house located on 3 usable acres. Wrap around decks & walls of glass provide unobstructed views of Mt Diablo. Free flowing open floor plan. Master bedroom has built-ins & private deck. Master bath has glass enclosed wet room. Downstairs perfect for au pair / in-law unit. Sport court & playhouse in backyard. 2 car garage & parking for 5 vehicles inc boat/RV. Less than one mile from Burton Valley Elementary School.