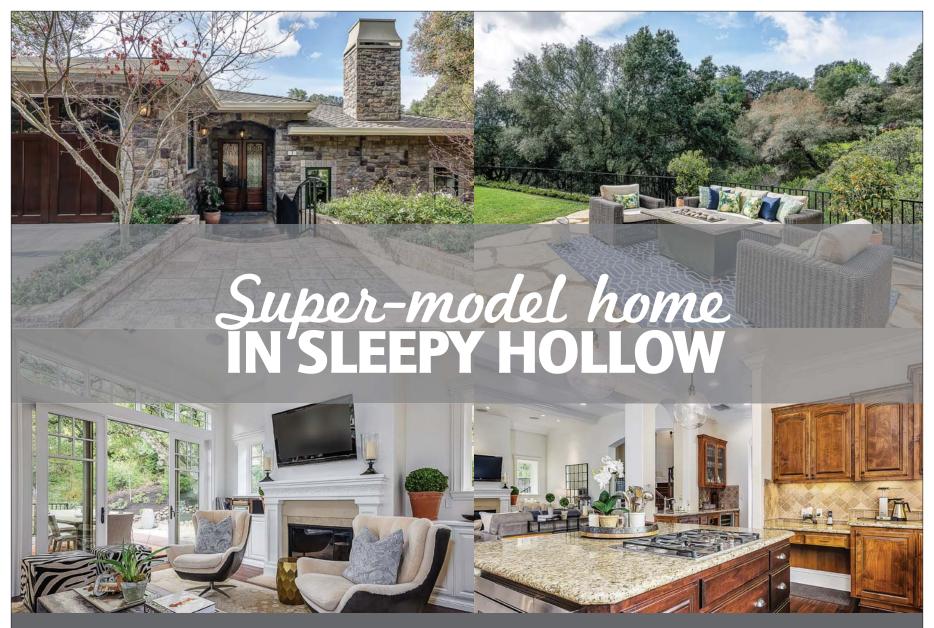

±3,987 Square Feet - 5 Bedrooms - 3.5 Bathrooms - 1.01 Acres

Beautifully positioned at the top of the hill in the Sleepy Hollow/Bear Ridge neighborhood this dream home is perfectly situated in a park-like setting with views of the surrounding open space. This spacious home, new construction built in 2007, is filled with exquisite details including grand living spaces, a gourmet eat-in kitchen, private en-suite bedroom retreats, updated bathrooms, French doors and windows, windows, windows! Take in the serenity of the landscape from any room in the house as you gaze out onto the beauty of the surrounding valley and mature landscaped gardens which surround the

exterior of the house. Enjoy the full essence of California outdoor living on this 1.01 acre lot. Dine outside under the majestic oak tree just off the dining/kitchen area or enjoy the view of the valley from the lower garden with a large lawn and patio. The beauty of this home is in the flexible floor plan built on three levels with the kitchen, living and dining rooms and en-suite bedroom on one level, the private master bedroom and bath on the second level and 3 bedrooms and entertainment area on the third level. Warm and inviting with plenty of room to live, relax and play, both inside and out, 1 Tappan Way is a one of a kind house and a special place to call home!