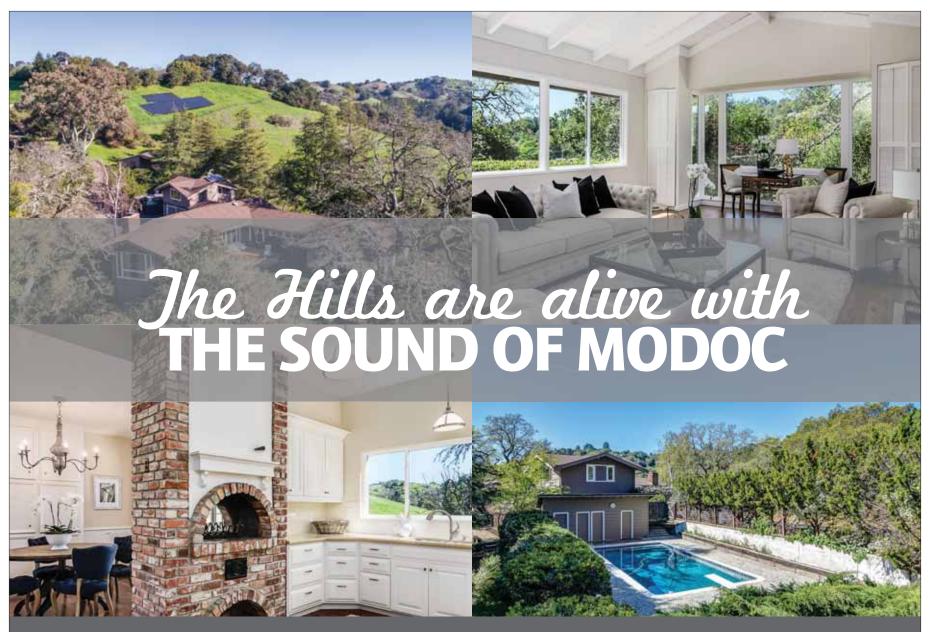

## Magical Orinda Estate with Endless Views 2 Modoc Road, Orinda

+/- 3200 SqFt • 5 beds + Office • 5 1/2 baths • 8.9 Acres, Barn

An unbelievable opportunity! This enchanting, private Orinda estate on almost 9 acres (with probable potential to subdivide) includes a +/- 3500 sq ft 5+ bed, 5+bath home, with gracious living spaces meant for gathering friends and family and perfect for entertaining. Tucked off a private road and

private driveway, this beautifully maintained family home perched on a lovely knoll has sweeping views of the Orinda hills; garden play, pool and an approx. 930 sq ft detached Barn. Move right in or update to enhance this uniquely phenomenal Orinda Estate. Impressively gracious, beautifully comfortable and inspiring a sense of the utmost peace, this special away-from-it-all oasis is still only minutes to Orinda Village, 12 Years of top rated schools and transportation.