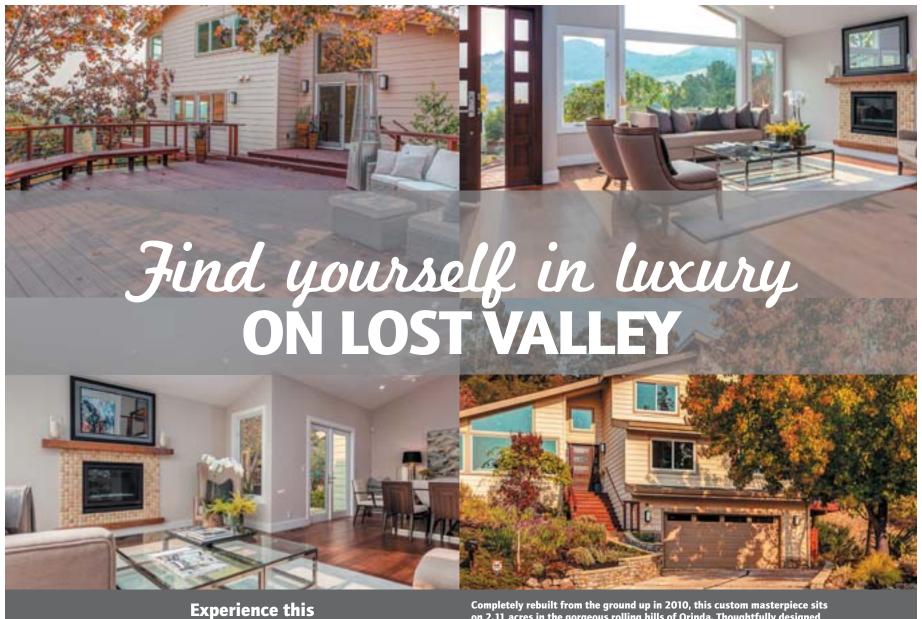

Experience this Custom Contemporary Rebuilt Masterpiece

3 Lost Valley Court, Orinda ± 3556 Sq Ft., 6 beds, 4 baths, 2.11 acres Completely rebuilt from the ground up in 2010, this custom masterpiece sits on 2.11 acres in the gorgeous rolling hills of Orinda. Thoughtfully designed by award winning SF designer Gioi Tran with no expense spared on high-end finishes and fixtures throughout. Upgrades include all new aluminum clad wood windows, ¾" premium hickory wide plank hardwood floors throughout, custom cabinetry, Ann Sacks & Walker Zanger tiles, and more!