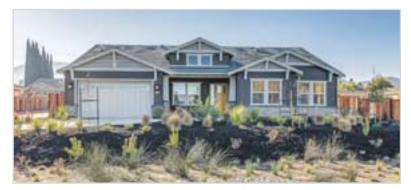

## NOW AVAILABLE IN CLAYTON

Verna Way is comprised of six single-story new construction homes. They feature two well designed floor plans that offer 2,647 and 3,054 square feet of living area.

1 White Diamond Lane4 Bedrooms | 3.5 Bathrooms | 3,054 SqFtDen | Breakfast Nook | 2 Car Garage

**3 White Diamond Lane** 4 Bedrooms | 2.5 Bathrooms | 2,647 SqFt Den | 2 Car Garage