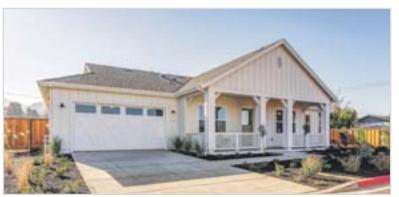

## NOW AVAILABLE IN CLAYTON

## SIX SINGLE STORY NEW CONSTRUCTION HOMES

The unique opportunity to enjoy a brand new, single story family home can be yours. Introducing this special enclave of six homes at Verna Way in Clayton.

Verna Way offers two well designed single story floor plans offering 2,647 and 3,054 square feet of living area. Each home has 4 bedrooms plus a separate den with lot sizes ranging from approximately 15,000 to 20,000 square feet.

Starting in the \$1,200,000's

1 White Diamond Lane

4 Bedrooms | 3.5 Bathrooms | 3,054 SqFt

Den | Breakfast Nook | 2 Car Garage

3 White Diamond Lane

4 Bedrooms | 2.5 Bathrooms | 2,647 SqFt

Den | 2 Car Garage