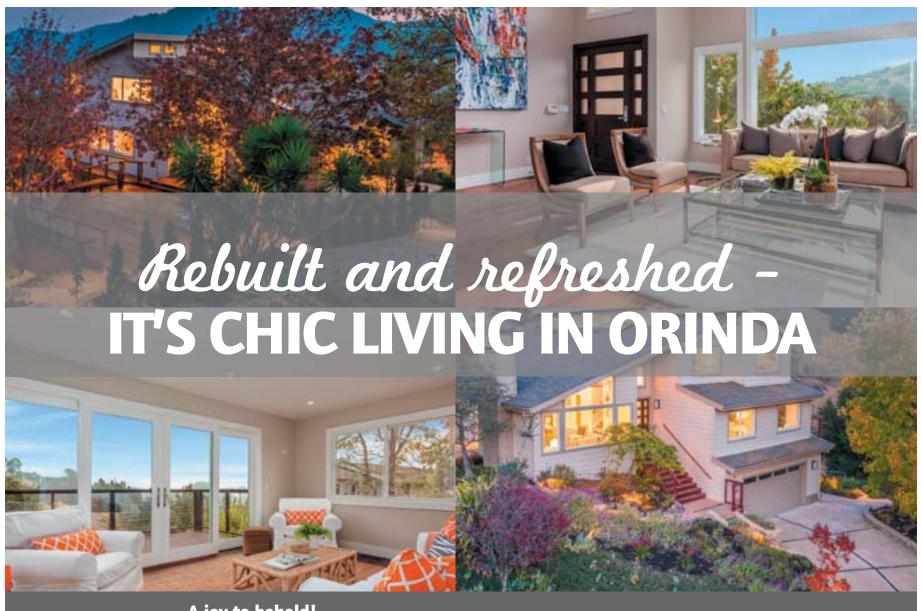

A joy to behold!

Come find your dream living situation.

3 Lost Valley Court, Orinda  $\pm$  3556 Sq Ft., 6 beds, 4 baths, 2.11 acres

Completely rebuilt from the ground up in 2010, this custom masterpiece sits on 2.11 acres in the gorgeous rolling hills of Orinda. Thoughtfully designed by award winning SF designer Gioi Tran with no expense spared on high-end finishes and fixtures throughout. Upgrades include all new aluminum clad wood windows, ¾" premium hickory wide plank hardwood floors throughout, custom cabinetry, Ann Sacks & Walker Zanger tiles, and more!