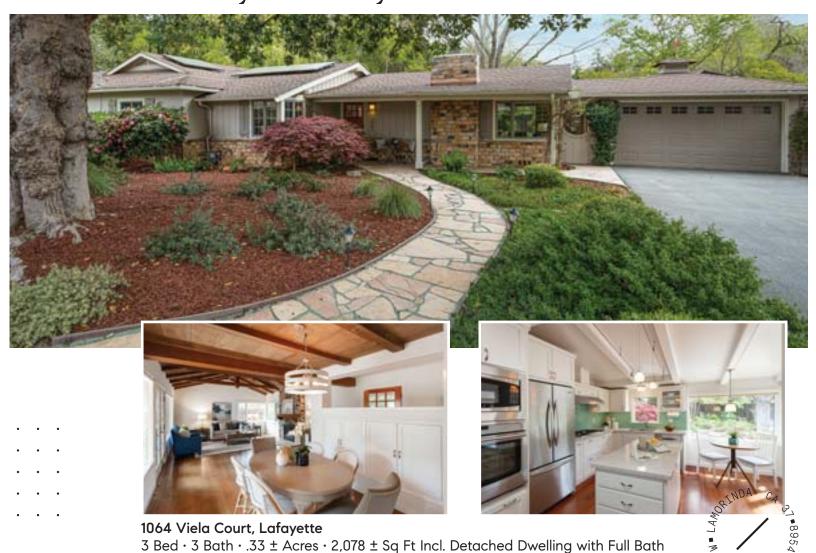

## Downtown Lafayette Storybook Charmer COMPASS

Character abounds in this turn-key cul-de-sac charmer beginning with the picturesque curb appeal, meticulous landscaping, and vaulted beamed ceilings. A lovely detached unit with kitchenette and full bath is perfect for an office, gym, teen hangout, or in-law quarters. The property, complete with solar panels and Tesla battery, is located just down the road from Lafayette's outstanding shops and restaurants, a short distance from the Lafayette/Moraga trail and only minutes from freeway access and BART.

1064VielaCourt.com · Offered at \$1,595,000

Lisa Brydon & Kristi Ives 925.788.8345 bi@brydonivesteam.com brydonivesteam.com DRE 01408025 | 01367466

Compass is a real estate broker licensed by the State of Colifornia and abides by Equal Housing Opportunity laws. License Number 01827235. All material presented herein is intended for informational purposes only, Information is compiled from sources deemed reliable but is subject to errors, omissions, changes in price, condition, sale or withdrawal without notice. No statement is made as to accuracy of any description. All measurements and square footages are approximate. This is not intended to solicit property already listed. Nothing herein shall be construed as legal, accounting or other professional advice outside the realm of real estate brokerage.