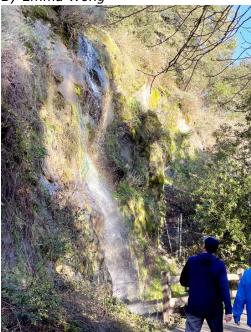

## Lafayette-Moraga trail's mini 'Waterfall'

By Emma Wong

Towering over fenced-in pavement and surrounded by greenery, a cascading mini-waterfall is picturesque for residents strolling on the Lafayette-Moraga trail, especially after recent storms. The waterfall is located just beyond the trail's crossing of Rheem Boulevard and St. Mary's Road, near the Saint Mary's College campus.